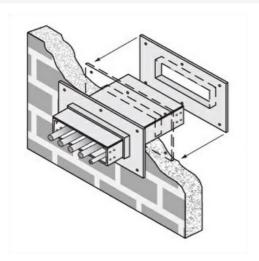

# Cablofil 7H Wall Penetration Sleeve

Part No. P607759

Fabricated cable tray wall sleeves from Legrand, provide safe, rigid and aesthetically pleasing support at a wall requiring cables to continue through the wall. Legrand wall sleeves, WPS, are an economical alternative to the support and finish issues of having cable tray penetrate wall and/or floor. This WPS system provides a rigid support for cable tray. After the sleeve is placed in the wall or floor, the loose collar slides over it. Hardware for the tray connection only is included. Hardware required to mount sleeves to the wall or floor is not included.

### Features & Benefits

Provides a rigid support for cable tray at wall penetrations

Will fit walls up to 8" thick

Bonding jumper or ground wire should be in stalled through the pan between the aluminum cable trays on each side of the wall sleeve Overall length of the sleeve is 20"

The opening in thew wall should be within 1" of the normal height and width of the cable tray

Two pairs of splice plates and fasteners are included for tray attachment