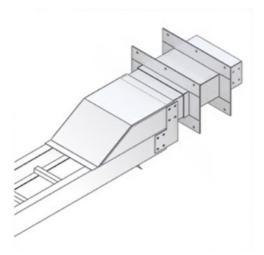

Cablofil Outdoor Conversion for Wall Penetration Part No. P630079

Choose from an extensive selection of metallic ladder tray with a variety of rung and bottom styles to choose from. Finishes include steel, 304L and 316L stainless steel to meet the needs of any application. Rail heights range from 4" to 7" and width sizes are available up to 36".

## Features & Benefits

Order Wall penetration sleeve separately