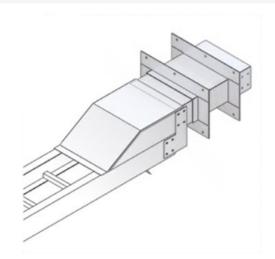

#### **Outdoor Conversion for Wall Penetration**

Part No. P630080

Choose from an extensive selection of metallic ladder tray with a variety of rung and bottom styles to choose from. Finishes include steel, 304L and 316L stainless steel to meet the needs of any application. Rail heights range from 4" to 7" and width sizes are available up to 36".

### Features & Benefits

Order Wall penetration sleeve separately