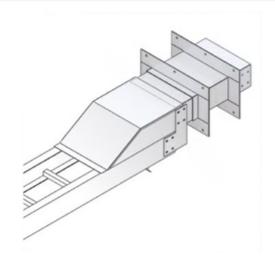

### **Outdoor Conversion for Wall Penetration**

Part No. P630093

Choose from an extensive selection of metallic ladder tray with a variety of rung and bottom styles to choose from. Finishes include steel, 304L and 316L stainless steel to meet the needs of any application. Rail heights range from 4" to 7" and width sizes are available up to 36".

## Features & Benefits

Order Wall penetration sleeve separately