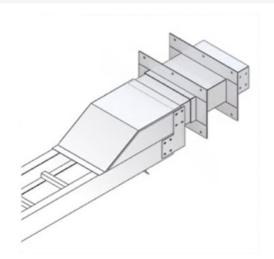

### **Outdoor Conversion for Wall Penetration**

Part No. P630094

Choose from an extensive selection of metallic ladder tray with a variety of rung and bottom styles to choose from. Finishes include steel, 304L and 316L stainless steel to meet the needs of any application. Rail heights range from 4" to 7" and width sizes are available up to 36".

### Features & Benefits

Order Wall penetration sleeve separately