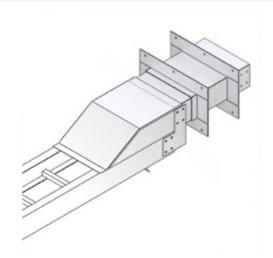

## Cablofil

**Outdoor Conversion for Wall Penetration** 

Part No. P630094

Choose from an extensive selection of metallic ladder tray with a variety of rung and bottom styles to choose from. Finishes include steel, 304L and 316L stainless steel to meet the needs of any application. Rail heights range from 4" to 7" and width sizes are available up to 36".

## Features & Benefits

Order Wall penetration sleeve separately