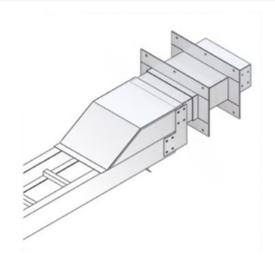

## **Outdoor Conversion for Wall Penetration**

Part No. P630098

Choose from an extensive selection of metallic ladder tray with a variety of rung and bottom styles to choose from. Finishes include steel, 304L and 316L stainless steel to meet the needs of any application. Rail heights range from 4" to 7" and width sizes are available up to 36".