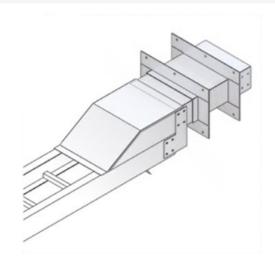

## Cablofil Outdoor Conversion for Wall Penetration

Part No. P630142

Choose from an extensive selection of metallic ladder tray with a variety of rung and bottom styles to choose from. Finishes include steel, 304L and 316L stainless steel to meet the needs of any application. Rail heights range from 4" to 7" and width sizes are available up to 36".