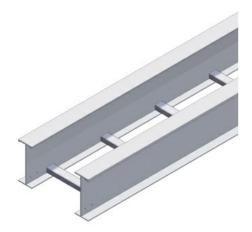

## Cablofil Long Span Aluminum Straight Sections

Part No. P630396

This product line is designed for applications with extremely heavy loads and long spans. Tray systems are available in lengths of 30 and 40 feet to accommodate 30-40 foot support spans.

## Features & Benefits

NEMA TRAY TYPE: Two Rail Ladder NEMA CLASS: 20C+

CSA CLASS: N/A MATERIAL: Extruded aluminum alloy 6063-T6

BOTTOM: 1-5/8" wide strut rung FINISH: Plain

CONSTRUCTION: Arc welded TRAY SERIES: Series 2 (5" tangent)