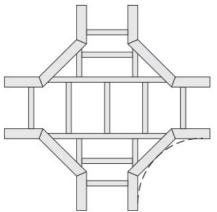

## Cablofil LD-7400-1012-24 FG HORZ CROSS 12"R 24"W

Part No. P630414

For extremely corrosive applications we offer a full line of straight sections, fittings, covers and mounting accessories in polyester and vinylester fiberglass. Rail heights are available in 4"" and 6"" and widths are available up to 36"".