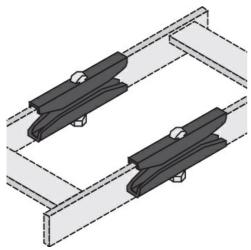

## Cablofil 1R-1302-ZN-PE RUNWAY SPLICE CONNECTOR KIT

Part No. P630452

Cable Runway is available with tubular side rails that are lightweight yet strong and utilize rungs are made of tubular steel. Powdercoated finish is available in standard black.

| Features & Benefits              |              |                   |                |
|----------------------------------|--------------|-------------------|----------------|
| 1-1/2" height, one paire splices | 5            |                   |                |
| Specifications                   |              |                   |                |
| General Info                     |              |                   |                |
| Product Line                     | Cablofil     | Finish            | Custom Painted |
| UPC Number                       | 800388482241 | Country Of Origin | United States  |
| Dimensions                       |              |                   |                |
| Product Weight US                | 0.001 lb     |                   |                |
| Buy American Act Compliance      |              |                   |                |
| BAA                              | Yes          |                   |                |