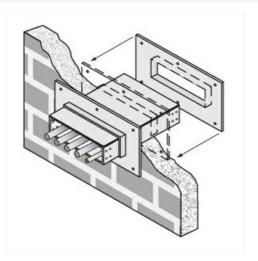

## Cablofil Wall Penetration Sleeve

Part No. P641340

Choose from an extensive selection of metallic ladder tray with a variety of rung and bottom styles to choose from. Finishes include steel, 304L and 316L stainless steel to meet the needs of any application. Rail heights range from 4" to 7" and width sizes are available up to 36".