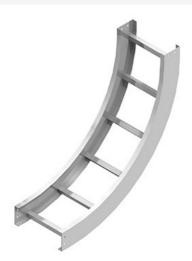

## Cablofil Vertical Inside 90 Elbow

Part No. P642686

Choose from an extensive selection of metallic ladder tray with a variety of rung and bottom styles to choose from. Finishes include steel, 304L and 316L stainless steel to meet the needs of any application. Rail heights range from 4" to 7" and width sizes are available up to 36".