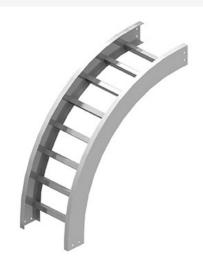

## Cablofil Vertical Outside 90 Elbow

Part No. P642689

Choose from an extensive selection of metallic ladder tray with a variety of rung and bottom styles to choose from. Finishes include steel, 304L and 316L stainless steel to meet the needs of any application. Rail heights range from 4" to 7" and width sizes are available up to 36".