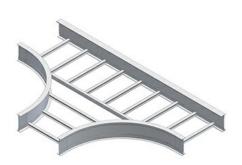

## Cablofil SF-4L1I-2012-18 S4 H Tee 12"R 18"W

Part No. P642931

Choose from an extensive selection of metallic ladder tray with a variety of rung and bottom styles to choose from. Finishes include steel, 304L and 316L stainless steel to meet the needs of any application. Rail heights range from 4" to 7" and width sizes are available up to 36".