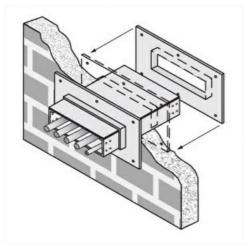

Cablofil 4H Wall Penetration Sleeve Part No. P644529

Fabricated cable tray wall sleeves from Legrand, provide safe, rigid and aesthetically pleasing support at a wall requiring cables to continue through the wall. Legrand wall sleeves, WPS, are an economical alternative to the support and finish issues of having cable tray penetrate wall and/or floor. This WPS system provides a rigid support for cable tray. After the sleeve is placed in the wall or floor, the loose collar slides over it. Hardware for the tray connection only is included. Hardware required to mount sleeves to the wall or floor is not included.

## Features & Benefits

Provides a rigid support for cable tray at wall penetrations

Will fit walls up to 8" thick

Bonding jumper or ground wire should be in stalled through the pan between the aluminum cable trays on each side of the wall sleeve Overall length of the sleeve is 20"

The opening in thew wall should be within 1" of the normal height and width of the cable tray

Two pairs of splice plates and fasteners are included for tray attachment