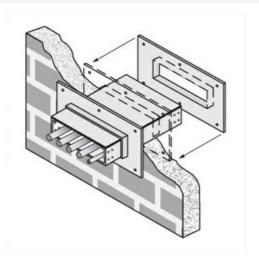

## Cablofil 6H Wall Penetration Sleeve

Part No. P644706

Fabricated cable tray wall sleeves from Legrand, provide safe, rigid and aesthetically pleasing support at a wall requiring cables to continue through the wall. Legrand wall sleeves, WPS, are an economical alternative to the support and finish issues of having cable tray penetrate wall and/or floor. This WPS system provides a rigid support for cable tray. After the sleeve is placed in the wall or floor, the loose collar slides over it. Hardware for the tray connection only is included. Hardware required to mount sleeves to the wall or floor is not included.

## Features & Benefits

Provides a rigid support for cable tray at wall penetrations

Will fit walls up to 8" thick

Bonding jumper or ground wire should be in stalled through the pan between the aluminum cable trays on each side of the wall sleeve Overall length of the sleeve is 20"

The opening in thew wall should be within 1" of the normal height and width of the cable tray

Two pairs of splice plates and fasteners are included for tray attachment