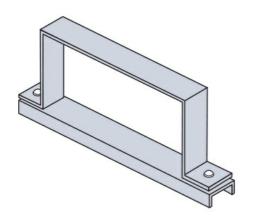

## Cablofil Flat Cover Connectors Strap-Style

Part No. P644861

The aluminum I-beam design of ITray is perfect for industrial installations with large diameter cables in long span situations, minimizing total tray width and creating a smooth transition between straight sections and fittings. A structural offset in the sidewall creates strong, mid-span splices that need fewer supports. Each splice snaps in place and stays without holding, Additionally, only four bolts are needed for each splice reducing hardware needs by 50%. These features allow Itray to be installed up to 30% faster than standard tray.

## Features & Benefits

|                                                        | 2 10 1       | T                                      | 4.4/011       |
|--------------------------------------------------------|--------------|----------------------------------------|---------------|
| For use with indoor, outdoor, or vertical flat covers. |              | Top and bottom pieces are 1 1/2" wide. |               |
| Specifications                                         |              |                                        |               |
| General Info                                           |              |                                        |               |
| Product Line                                           | Cablofil     | Finish                                 | Stainless 316 |
| UPC Number                                             | 800388534230 | Country Of Origin                      | Mexico        |
| Dimensions                                             |              |                                        |               |
| Product Width US                                       | 12.5 in      | Product Weight US                      | 1.16 lb       |
| Product Volume US                                      | 0.073 cu ft  | Product Depth US                       | 1.5 in        |
| Product Height US                                      | 6.75 in      |                                        |               |
| Buy American Act Com                                   | pliance      |                                        |               |
| ВАА                                                    | Yes          |                                        |               |
|                                                        |              |                                        |               |