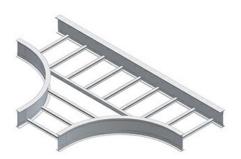

Cablofil LD-6L2I-2012-12 304SS H TEE 12''R 12''W Part No. P645348

Choose from an extensive selection of metallic ladder tray with a variety of rung and bottom styles to choose from. Finishes include steel, 304L and 316L stainless steel to meet the needs of any application. Rail heights range from 4" to 7" and width sizes are available up to 36".