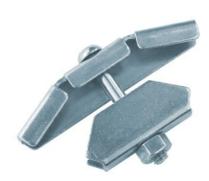

## Ortronics Edge Clamp Kit - 45 Degree

Part No. P820287H

Clamps are used to junction runway sections together in a variety of configurations. Whether sections are extended in-line or junctioned perpendicularly or are transitioned from horizontal to vertical, clamps provide a solid connection to assure the runway layout will provide the necessary support for your cabling.

## Features & Benefits

Clamps are used to junction runway that is the same width where horizontal to vertical transitions are needed: Provides a solid connection to assure runway layout will provide the necessary support for your cabling.