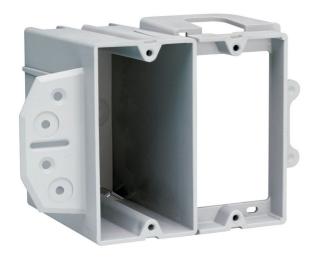

## On-Q 2-Gang Dual Low Voltage Mounting Bracket

Part No. PDV2B

2-Gang Dual Low Voltage Mounting Bracket. Timesaving Quick/Click® technology mounts devices in a single tap, and metal swing brackets hold retrofit applications in place to combat drywall pull-outs.

## Features & Benefits

2-Gang Dual Low Voltage Mounting Bracket