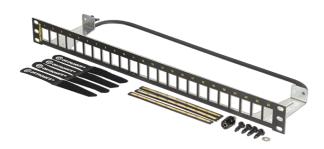

Ortronics
Shielded 24 port unloaded panel flat - use with KSFTP keystone jacks - 1RU - 1.75x 19
Part No. PHDTKSU24

Unloaded Flat panel for rear loading KSFTP6 or KSFTP6A shielded jacks. Includes rear cable management, and grounding lug.