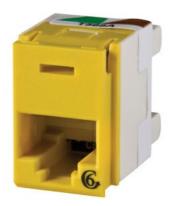

Ortronics Clarity 6 panel jack, rear load, T568A/B, 180 deg, yellow Part No. PJ600-44

Clarity 6 patch panel jacks, rear load into patch panels and exceed Category 6 component specifications. Rear load positive latch design, secures mounting of the jack into the patch panel. Universal T568A/B wiring label and tapered wiring towers simplify termination.