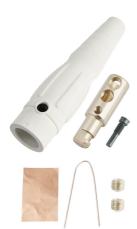

## Pass and Seymour Series 18 In-Line Connectors

Part No. PLS1820MW

Series 18 In Line Connectors - Male

## Features & Benefits

Interchangeable with Canadian CAM devices from other manufacturers. Ball nose design achieves NEMA 3R, 4 rating. Designed specifically for Sea Way cable. Accepts #6 through 4/0 size wire. Double set screws for premium wire retention. Locking screw prevents contact from rotating inside housing.