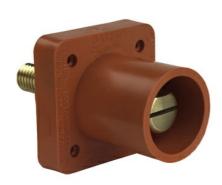

## Pass and Seymour Series 16 Panel Mount, Orange

Part No. PS40MRSBO

400A 600V M THREAD STUD PANEL MNT

## Features & Benefits

Nylon housing provides outstanding impact and chemical resistance. Heavy- Heavy-duty hex set screws (available on double duty brass male and female contacts provide a superior and consistent means of conductivity.

set screw version only) allow greater termination torque.