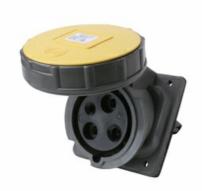

## Pass and Seymour Pin & Sleeve Watertight 32A 120V/208V 144V/250V Receptacle Part No. PS532R9W

4-Pole, 5-Wire, Pin and Sleeve Watertight Receptacle. 32A, 120/208, 144/250V.