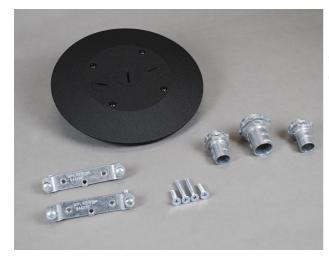

Wiremold PSRC9 Series Flush Furniture Feed Fitting Part No. PSRC9FFTCBS

Unit complete with link straps, adapter plate and conduit assembly featuring (1) 3/4" trade size and (2) 1/2" trade size conduit connectors and closure plugs.

## Features & Benefits

Unit complete with link straps, adapter plate and conduit assembly featuring (1) 3/4" trade size and (2) 1/2" trade size conduit connectors and closure plugs.