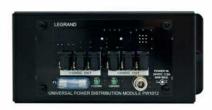

### On-Q **Discontinued - Universal Power Distribution Module** Part No. PW1012

This new module includes three 12V and three 24V DC power ports for use with On-Q and compatible third party products. Module includes a 30W, 24V power supply and three DC power cords. Eliminates clutter in the enclosure allowing for one module to power