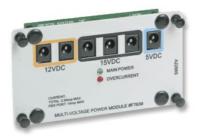

## Features & Benefits

| Package includes a DC power supply with 2 ft barrel connector plug and 1.5 ft AC power plug | Overcurrent LED                                                                               |
|---------------------------------------------------------------------------------------------|-----------------------------------------------------------------------------------------------|
| Overcurrent protected with an automatically resetting polyswitch device                     | Main power indicator LED                                                                      |
| Bracket included, Requires 15V Power Supply                                                 | Distributes 15 volt DC to 3 locations, 12 volt DC to 2 locations, and 5 volt DC to 1 location |
| Color coded power ports allow for easy and accurate power delivery to your equipment        | Replacement power cables available in packs of 10 (part<br>number F7716)                      |
| Specifications                                                                              |                                                                                               |