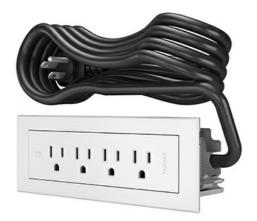

radiant Collection Discontinued - RADIANT FPC 4OL \*\* \* WHITE \*\*063023\*\* Part No. RD4RWH

radiant Furniture Power Centers bring a sleek, modern design and traditional power together. Quick and easy installation means nearly every piece of furniture can be powered up and ready to recharge devices. A sleek design and tamper-resistant receptacles bring your furniture a step above ordinary.

## Features & Benefits

Simply cut an opening, insert, tighten clamps, snap on the bezel and plug in.