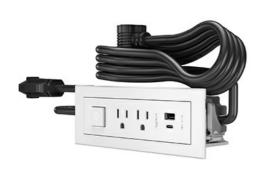

## radiant Collection radiant® FPC, SW, USB A/C, 6FT, WH 2 TR OL, 1 SW REAR OL, 2 USB CHG Part No. RDSZCWH

radiant Furniture Power Centers bring a sleek, modern design with the functionality of USB and traditional power together. Quick and easy installation means nearly every piece of furniture can be powered up and ready to recharge devices. A sleek design and tamper-resistant receptacles bring your furniture a step above ordinary.