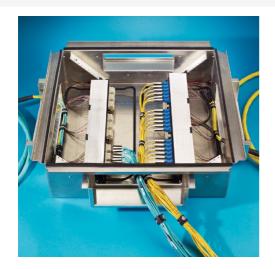

## Discontinued - RFE Raised Floor Enclosure for Zone Cabling - RFE-25257RB

Part No. RFE-25257RB

Enclosure for 8" deep floor. Two pairs of pivoting mounting rails for 19" patch panels. Rails support 4 RMU each.