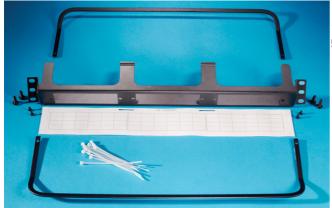

Ortronics Q-Series M2/OFP 1U Fiber Patch Panel for raised floor installation within floor box Part No. RFPA01U-A

1U fiber patch panel for raised floor installation within floor box, for use with 56-60 degree angled mounting rails, holds 3 adapter panels

Designed for installation within 2 ft x 2 ft underfloor box with angled mounting rails: Horizontal patch panel orientation