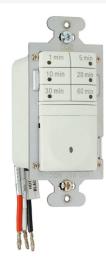

## Pass and Seymour Discontinued - Digital Timer, Light Almond

Part No. RT1LA

7-BUTTON TIMER 120VAC 1/6 HP, LIGHT ALMOND

## Features & Benefits

Seven-button preset time switch. Manual ON/OFF.

Adjustable time delay: 1, 5, 10, 20,

30, 60 minutes.

Lighted switch for visibility in darkened rooms.

Controls most types of lighting.