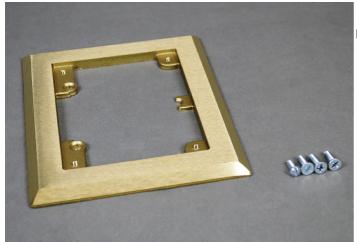

## Wiremold Source 1 Carpet Flange

Part No. S124B

Flush brass carpet flange only with mounting screws.

## Features & Benefits

Flush brass carpet flange only with mounting screws.