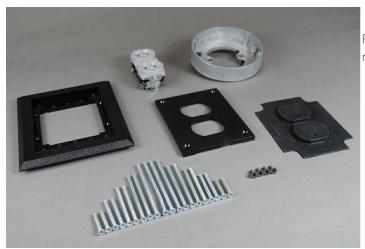

Wiremold Source 1 Complete Flush Activation Part No. S165BRN

Flush polycarbonate power - single duplex. 15A, 125V receptacles included.

## Features & Benefits

Flush polycarbonate power - single duplex. 15A, 125V receptacles included.