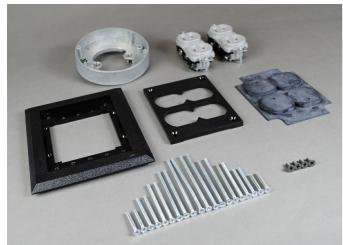

## Wiremold Source I Double Duplex Power Activation

Part No. S175BRN

Double duplex black polycarbonate assembly, 7/8" to 3 3/8" (22.2mm to 86mm) concrete topping. 15A, 125V receptacles included.

## Features & Benefits

Double duplex black polycarbonate assembly, 7/8" to 3 3/8" (22.2mm to 86mm) concrete topping. 15A, 125V receptacles included.