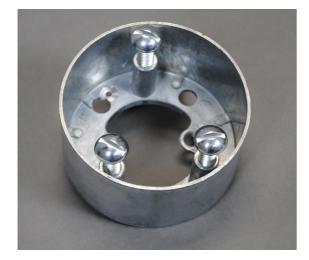

Wiremold Source 1 Extension Ring Part No. S1ER-7/8

Extension ring - mounts on top of 437 Attaching Ring. Includes extension ring and three mounting screws. 4" (102mm) 0.D. 7/8" ring depth.

## Features & Benefits

Extension ring - mounts on top of 437 Attaching Ring. Includes extension ring and three mounting screws. 4" (102mm) O.D. 7/8" ring depth.