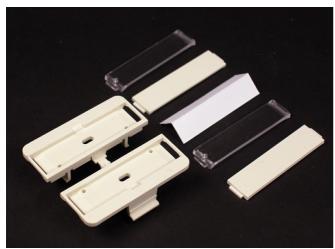

## Wiremold 5500 End Plate Fitting

Part No. S2-EPL

For mounting Ortronics Series II modules into 5507 opening. Includes two outlet identification labels with clear covers and two matching screw covers.

## Features & Benefits

For mounting Ortronics Series II modules into 5507 opening. Includes two outlet identification labels with clear covers and two matching screw covers.