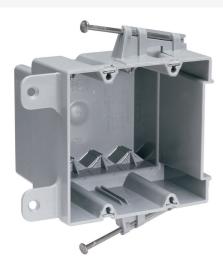

## Pass and Seymour Switch and Outlet Box

Part No. S235RAC

Double Gang Switch and Outlet Box with captive mounting nails on each end and four auto alamps on each end. It is easy toinstall with a rectangular cutout. It is durable and hasanimpact-resistant thermoplastic box. It contains innovative extras that cut installation time. 50 pack

## Features & Benefits

Quick/Click feature secures devices quickly and easily.

Does not strip when over-torqued.

4 Auto/Clamps on each end eliminate the need for separate cable clamps.