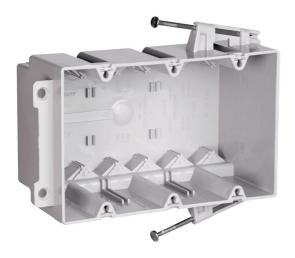

## Pass and Seymour Switch and Outlet Box

Part No. S354RAC

Triple Gang Switch and Outlet Box with captive mounting nails on each end. It has six Auto/Clamps each end with Quick/Click entries. It is easy to install with a rectangular cutout. It is made with a durable, impact-resistant thermoplastic box. It has innovative extras that help cut installation time. Qty 50