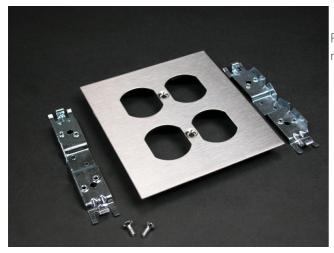

Wiremold S4000 Double Duplex Device Cover Part No. S4046B-2

For installation of two duplex style receptacles. Complete with necessary bridges.

## Features & Benefits

For installation of two duplex style receptacles. Complete with necessary bridges.