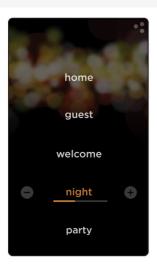

## Vantage **Equinox Scenes Widget**

Part No. Scenes-Widget

The Equinox app and accompanying in-wall touchscreens epitomize the ideal user experience by providing a remarkably simple interface for managing luxury environments. With multiple system widgets available and three navigation levels—the live dashboard, full screen view, and edit mode-Equinox can dynamically personalize each iPhone, iPad and iPod or mobile Android device for any profile

## Features & Benefits

Available in 5, 10, and unlimited licenses

Mobile and tablet system access

Personalize the app based on people, area, time of day, function, and/or language