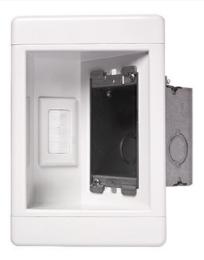

## Pass and Seymour Single-Gang Recessed TV Box with Metal Electrical Box and Low-Voltage Brush, White Part No. TV1WMLVKITWCC2

Allows for snug-to-wall placement of your flat-screen TV and handles up to 12 multimedia connections. TV Frame supports line and/or low-voltage devices. Accepts all Pass and Seymour keystone low-voltage connectors, including Cat 5e and F-Connectors, as well as RCA and audio binding posts (not included).

## Features & Benefits

Metal electrical box (M118W) included.
1/2" or 3/4" concentric knock outs.

Accepts MC, AC, Conduit or romex cable and standard TP-style wall plates.
Molded-in template with easy rectangular cut-out.

Optional TVSS surge supressor kit available.
Specifications

General Info
Image: Concentric knock outs.

 Product Line
 Pass & Seymour
 Color
 White

 Country Of Origin
 United States
 Vertical States