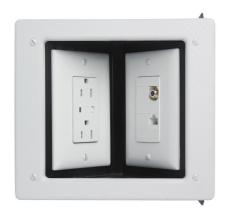

# Pass and Seymour Two-Gang Commercial Metal Recessed TV Box, White Part No. TV2MW

All steel construction. Accepts MC, AC, Rommex or Conduit. Devices not included (image to the right is shown with devices installed).