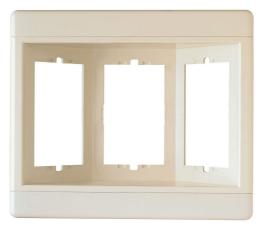

## Pass and Seymour Discontinued - Three-Gang Recessed TV Box (Frame Only), Light Almond Part No. TV3WLA

Allows for snug-to-wall placement of your flat-screen TV and handles up to 12 multimedia connections. Accepts all P&S keystone low-voltage connectors, including Cat 5e and F-Connectors, as well as RCA and audio binding posts (not included).

## Features & Benefits

Clean, flush-mount appearance: snap-on end caps hide mounting screws.

Molded-in template and rectangular cut-out.

Accepts standard TP wall plates.

openings.

Metal swing brackets ensure a solid mounting.

Uses old-work-style boxes for line voltage.

Flexible: position either line voltage or low-voltage in all three