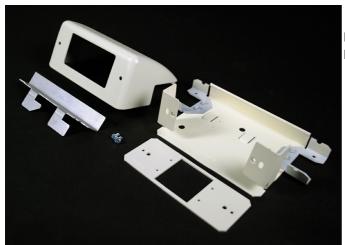

Wiremold 2400 Downward Extron MAAP Device Plate Fitting Part No. V24DWNU

Labor saving, over-the-raceway metal device plate. Accepts two Extron Electronics MAAP single space modules.

## Features & Benefits

Labor saving, over-the-raceway metal device plate. Accepts two Extron Electronics MAAP single space modules.