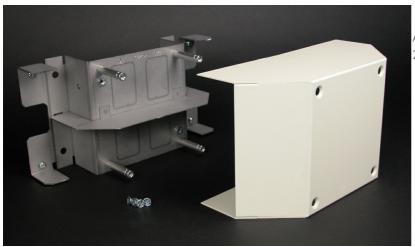

## Wiremold **4000 Bridge Fitting** Part No. V4075DA

Allows 4000 Series Raceway to cross over existing 2400, 700, or 500 Series Raceway.

#### Features & Benefits

Allows 4000 Series Raceway to cross over existing 2400, 700, or 500 Series Raceway.

Commercial, Residential