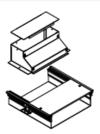

## Wiremold **Sweep Vertical Riser**

Part No. VA06W-VL

Used to transition from Trenchduct into perpendicular run of Wallduct or into riser to panel. Includes removable cover plate. NOTE: To continue separation/partition from Trenchduct, use partition number WD350-P60.