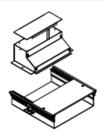

## Wiremold Sweep Vertical Riser Part No. VA12W-VL10

Used to transition from Trenchduct into perpendicular run of Wallduct or into riser to panel. Includes removable cover plate. NOTE: To continue separation/partition from Trenchduct, use partition number WD350-P60.